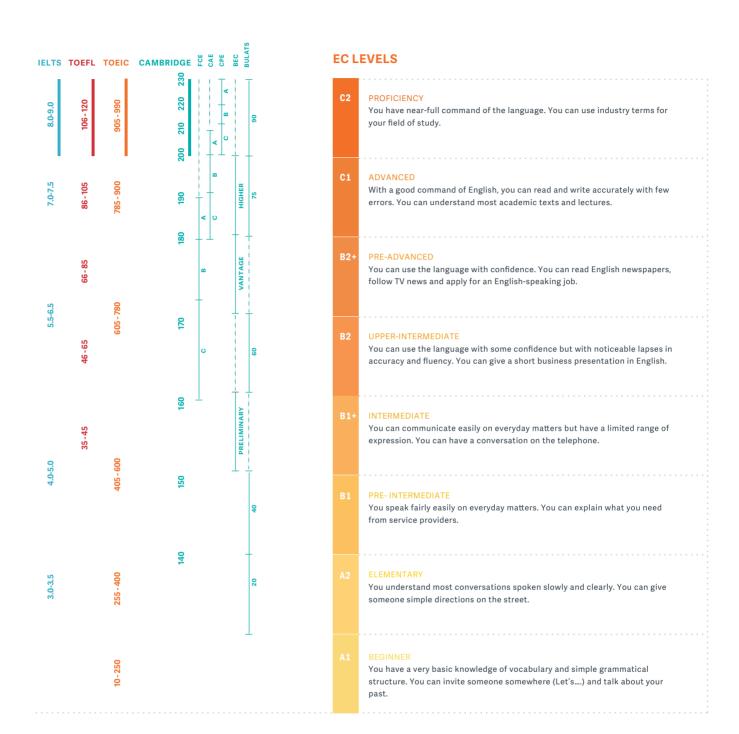

## Good luck

Disclaimer: EC has drawn upon the most highly regarded and up-to-date sources to produce the comparisons above. The main purpose of the above table is to illustrate the relationship between the targeted examinations and EC levels. The table does not constitute claims of exact equivalences between the different tests.